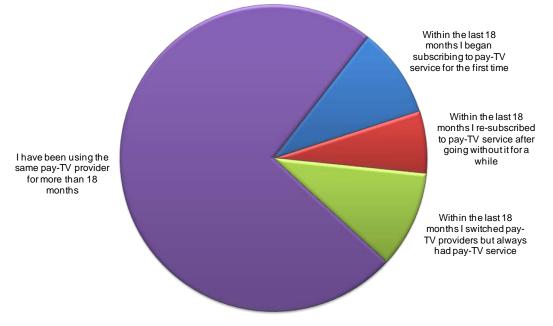

## **Pay-TV Re-connectors**

- · Change of Pay-TV Service in the Past (Q1/12)
- Re-Subscription to Pay-TV Service by Age (Q1/12)
- · Re-Subscription to Pay-TV Service by Income (Q1/12)
- Top Reasons for Cancelling Pay-TV Package (Q1/12)
- · Reasons Pay-TV Re-connectors Cancelled Served by Age (Q1/12)
- Primary Video Source When Not Using Pay-TV Service (Q1/12)
- · Cancelled for Internet Video: Primary Video Source When Not Using Pay-TV Service (Q1/12)
- · Satisfaction with Video Services When Not Using Pay-TV Service (Q1/12)
- Pay-TV Provider After Re-Subscribing (Q1/12)
- · Factors Influencing Re-Subscription of TV Service (Q1/12)
- · Factors Influencing Re-Subscription of TV Service by Provider (Q1/12)
- · Cancelled for Internet Video: Factors Influencing Re-Subscription of TV Service (Q1/12)